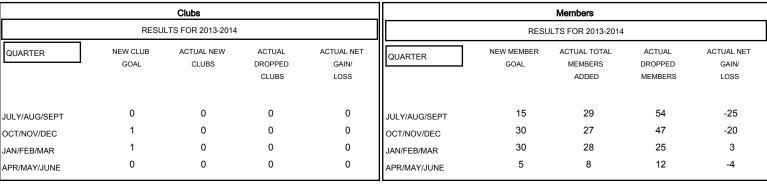

## GOALS AND ACTUAL NEW CLUBS CUMULATIVE

| DROPPED CLUBS: 0              |                | 31 CLUBS OF 42 ADDED 1 OR MORE<br>NEW MEMBERS | GENDER DISTRIBUTION  MALE 1,085 (77.17%)  FEMALE 321 (22.83%) |               |
|-------------------------------|----------------|-----------------------------------------------|---------------------------------------------------------------|---------------|
| DROPPED MEMBERS               |                |                                               | FEMALE                                                        | 321 (22.0370) |
| DECEASED CLUB CANCELLED OTHER | 14<br>0<br>124 | CLICK HERE FOR HEALTH ASSESSMENT DATA         | FAMILY UNIT MEMBERS HEAD OF HOUSEHOLD                         | 194<br>96     |
| TOTAL                         | 138            |                                               | NON-HEAD OF HOUSEHOLI                                         | 98            |