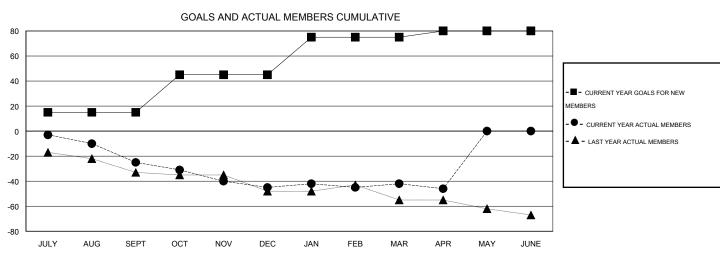

## GOALS AND ACTUAL NEW CLUBS CUMULATIVE

| DROPPED CLUBS: 0              |                | 31 CLUBS OF 42 ADDED 1 OR MORE<br>NEW MEMBERS | GENDER DISTRIBUTION  MALE 1,085 (77.17%)  FEMALE 321 (22.83%) |               |
|-------------------------------|----------------|-----------------------------------------------|---------------------------------------------------------------|---------------|
| DROPPED MEMBERS               |                |                                               | FEMALE                                                        | 321 (22.0370) |
| DECEASED CLUB CANCELLED OTHER | 14<br>0<br>124 | CLICK HERE FOR HEALTH ASSESSMENT DATA         | FAMILY UNIT MEMBERS HEAD OF HOUSEHOLD                         | 194<br>96     |
| TOTAL                         | 138            |                                               | NON-HEAD OF HOUSEHOLI                                         | 98            |